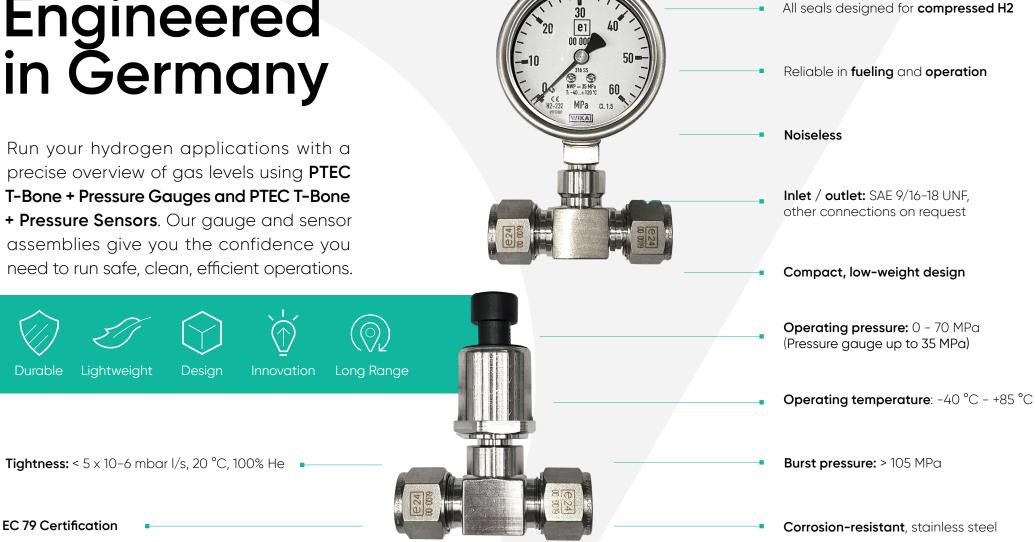

## Engineered in Germany

Run your hydrogen applications with a precise overview of gas levels using PTEC T-Bone + Pressure Gauges and PTEC T-Bone + Pressure Sensors. Our gauge and sensor assemblies give you the confidence you need to run safe, clean, efficient operations.