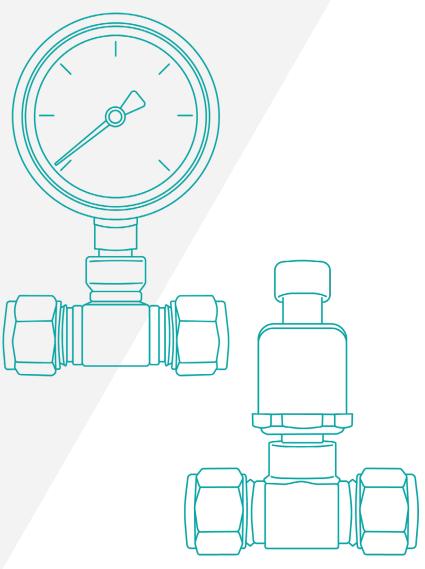

## PTEC T-BONE + PRESSURE GAUGE or + PRESSURE SENSOR

How can you be sure about your compressed H2 system's pressure levels? Our PTEC T-Bone + Pressure Gauge and T-Bone + Pressure Sensor components measure pressure twice to give you one reliable overview.

## Engineered in Germany

Run your hydrogen applications with a precise overview of gas levels using PTEC T-Bone + Pressure Gauges and PTEC T-Bone + Pressure Sensors. Our gauge and sensor assemblies give you the confidence you need to run safe, clean, efficient operations.